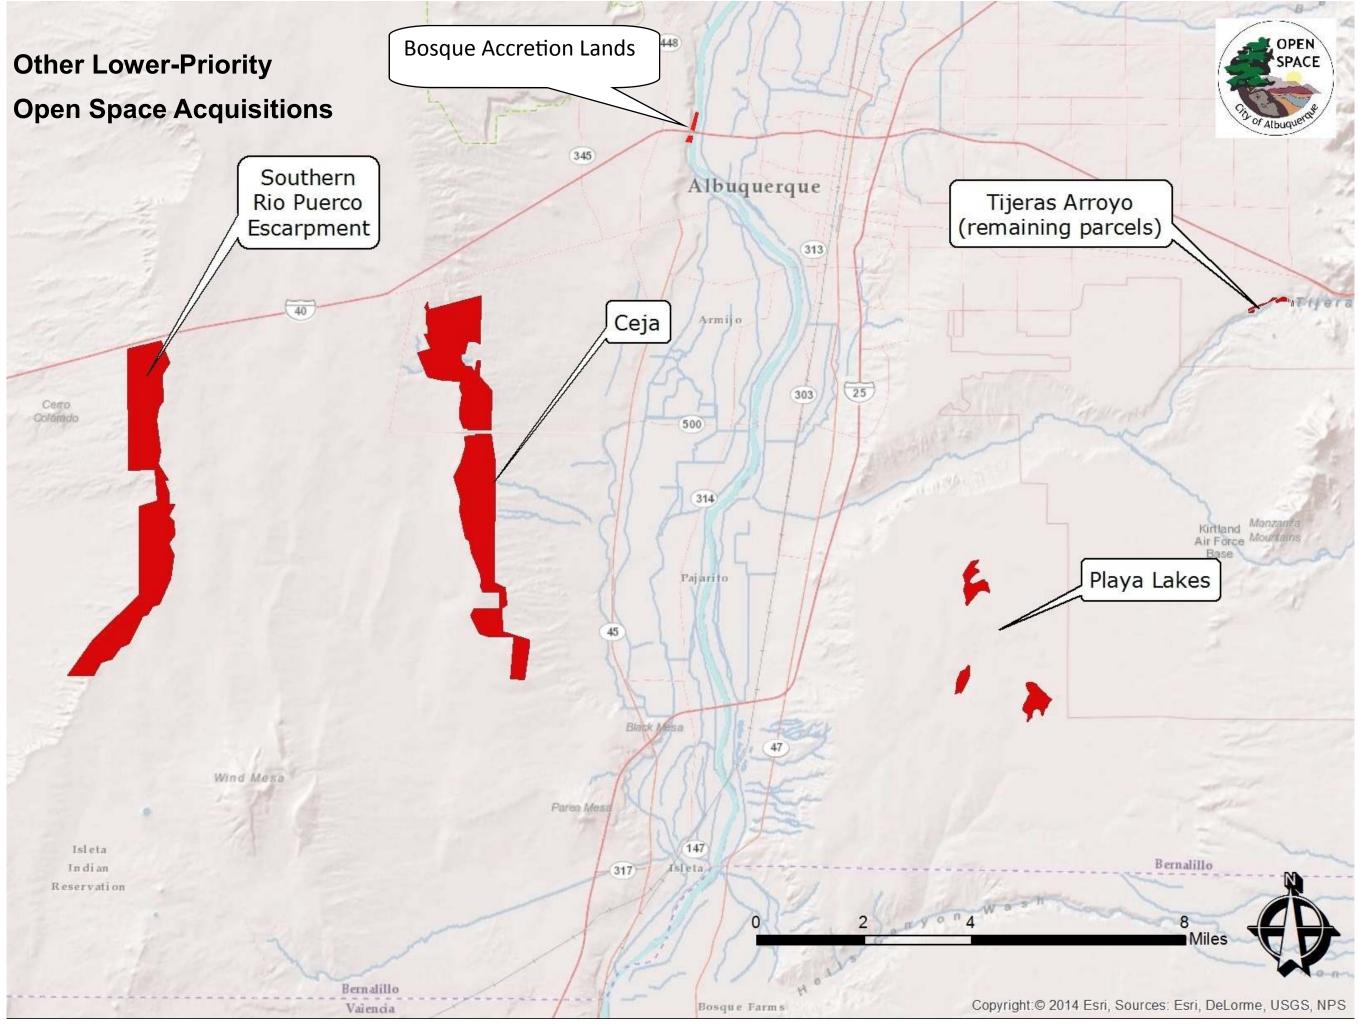

## Proposed Open Space and WALH Lands

z-C

| rroposeu Open Space Tracts<br>within WALH Lands:                                                                                                                                                                                                                                                                                                                                                                                                                                                                                                                                                                                                                                                                                         | VALENCIA COUNTY                                                                                                                                                                                                                                                                                                                                                                                                                                                                                                                                                                                                                                                                                                                                                                                                                                                                                                                                                                                                                                                                                                                                                                                                                                                                                                                                                                                                                                                                                                                                                                                                                                                                                                                                                                                                                                                                                                                                                                                                                                                                                                                |                                       |
|------------------------------------------------------------------------------------------------------------------------------------------------------------------------------------------------------------------------------------------------------------------------------------------------------------------------------------------------------------------------------------------------------------------------------------------------------------------------------------------------------------------------------------------------------------------------------------------------------------------------------------------------------------------------------------------------------------------------------------------|--------------------------------------------------------------------------------------------------------------------------------------------------------------------------------------------------------------------------------------------------------------------------------------------------------------------------------------------------------------------------------------------------------------------------------------------------------------------------------------------------------------------------------------------------------------------------------------------------------------------------------------------------------------------------------------------------------------------------------------------------------------------------------------------------------------------------------------------------------------------------------------------------------------------------------------------------------------------------------------------------------------------------------------------------------------------------------------------------------------------------------------------------------------------------------------------------------------------------------------------------------------------------------------------------------------------------------------------------------------------------------------------------------------------------------------------------------------------------------------------------------------------------------------------------------------------------------------------------------------------------------------------------------------------------------------------------------------------------------------------------------------------------------------------------------------------------------------------------------------------------------------------------------------------------------------------------------------------------------------------------------------------------------------------------------------------------------------------------------------------------------|---------------------------------------|
|                                                                                                                                                                                                                                                                                                                                                                                                                                                                                                                                                                                                                                                                                                                                          | ahrent actor location                                                                                                                                                                                                                                                                                                                                                                                                                                                                                                                                                                                                                                                                                                                                                                                                                                                                                                                                                                                                                                                                                                                                                                                                                                                                                                                                                                                                                                                                                                                                                                                                                                                                                                                                                                                                                                                                                                                                                                                                                                                                                                          |                                       |
| Rio Puerco North Open Space                                                                                                                                                                                                                                                                                                                                                                                                                                                                                                                                                                                                                                                                                                              | A PARTICIPATION AND AND A PARTICIPATION AND AND AND AND A PARTICIPATION AND A PARTICIP | 「「「「「「「「」」」」」」」」」」」」」」」」」」」」」」」」」」」」」 |
| North of 140                                                                                                                                                                                                                                                                                                                                                                                                                                                                                                                                                                                                                                                                                                                             |                                                                                                                                                                                                                                                                                                                                                                                                                                                                                                                                                                                                                                                                                                                                                                                                                                                                                                                                                                                                                                                                                                                                                                                                                                                                                                                                                                                                                                                                                                                                                                                                                                                                                                                                                                                                                                                                                                                                                                                                                                                                                                                                |                                       |
| Tract A- 1,420 acres                                                                                                                                                                                                                                                                                                                                                                                                                                                                                                                                                                                                                                                                                                                     |                                                                                                                                                                                                                                                                                                                                                                                                                                                                                                                                                                                                                                                                                                                                                                                                                                                                                                                                                                                                                                                                                                                                                                                                                                                                                                                                                                                                                                                                                                                                                                                                                                                                                                                                                                                                                                                                                                                                                                                                                                                                                                                                |                                       |
| Tract D- 5,150 acres                                                                                                                                                                                                                                                                                                                                                                                                                                                                                                                                                                                                                                                                                                                     | 「「「「「「「「「「「「「」」」」                                                                                                                                                                                                                                                                                                                                                                                                                                                                                                                                                                                                                                                                                                                                                                                                                                                                                                                                                                                                                                                                                                                                                                                                                                                                                                                                                                                                                                                                                                                                                                                                                                                                                                                                                                                                                                                                                                                                                                                                                                                                                                              | 大学 一次では、「「「「「「「「」」」」                  |
| Subtotal 6,570 acres                                                                                                                                                                                                                                                                                                                                                                                                                                                                                                                                                                                                                                                                                                                     |                                                                                                                                                                                                                                                                                                                                                                                                                                                                                                                                                                                                                                                                                                                                                                                                                                                                                                                                                                                                                                                                                                                                                                                                                                                                                                                                                                                                                                                                                                                                                                                                                                                                                                                                                                                                                                                                                                                                                                                                                                                                                                                                |                                       |
| Rio Puerco South Open Space<br>South of 140                                                                                                                                                                                                                                                                                                                                                                                                                                                                                                                                                                                                                                                                                              |                                                                                                                                                                                                                                                                                                                                                                                                                                                                                                                                                                                                                                                                                                                                                                                                                                                                                                                                                                                                                                                                                                                                                                                                                                                                                                                                                                                                                                                                                                                                                                                                                                                                                                                                                                                                                                                                                                                                                                                                                                                                                                                                |                                       |
| Tract C- 330 acres                                                                                                                                                                                                                                                                                                                                                                                                                                                                                                                                                                                                                                                                                                                       |                                                                                                                                                                                                                                                                                                                                                                                                                                                                                                                                                                                                                                                                                                                                                                                                                                                                                                                                                                                                                                                                                                                                                                                                                                                                                                                                                                                                                                                                                                                                                                                                                                                                                                                                                                                                                                                                                                                                                                                                                                                                                                                                |                                       |
| Tract D- Zacres                                                                                                                                                                                                                                                                                                                                                                                                                                                                                                                                                                                                                                                                                                                          | I EGEND                                                                                                                                                                                                                                                                                                                                                                                                                                                                                                                                                                                                                                                                                                                                                                                                                                                                                                                                                                                                                                                                                                                                                                                                                                                                                                                                                                                                                                                                                                                                                                                                                                                                                                                                                                                                                                                                                                                                                                                                                                                                                                                        |                                       |
| Subtotal 337 acres                                                                                                                                                                                                                                                                                                                                                                                                                                                                                                                                                                                                                                                                                                                       |                                                                                                                                                                                                                                                                                                                                                                                                                                                                                                                                                                                                                                                                                                                                                                                                                                                                                                                                                                                                                                                                                                                                                                                                                                                                                                                                                                                                                                                                                                                                                                                                                                                                                                                                                                                                                                                                                                                                                                                                                                                                                                                                | NORTH RIO PUERCO, SOUTH RIO PUERCO    |
| Southwest Cala Onen Snare                                                                                                                                                                                                                                                                                                                                                                                                                                                                                                                                                                                                                                                                                                                | 10% OR GREATER SLOPE ANALYSIS                                                                                                                                                                                                                                                                                                                                                                                                                                                                                                                                                                                                                                                                                                                                                                                                                                                                                                                                                                                                                                                                                                                                                                                                                                                                                                                                                                                                                                                                                                                                                                                                                                                                                                                                                                                                                                                                                                                                                                                                                                                                                                  | AND SOUTHWEST MESA CEJA ESCARPMENTS   |
| South of 140                                                                                                                                                                                                                                                                                                                                                                                                                                                                                                                                                                                                                                                                                                                             |                                                                                                                                                                                                                                                                                                                                                                                                                                                                                                                                                                                                                                                                                                                                                                                                                                                                                                                                                                                                                                                                                                                                                                                                                                                                                                                                                                                                                                                                                                                                                                                                                                                                                                                                                                                                                                                                                                                                                                                                                                                                                                                                |                                       |
| Tract A 1,190 acres                                                                                                                                                                                                                                                                                                                                                                                                                                                                                                                                                                                                                                                                                                                      | THACTS WHERE WAI H PROPERTIES AND PROPOSED OPEN                                                                                                                                                                                                                                                                                                                                                                                                                                                                                                                                                                                                                                                                                                                                                                                                                                                                                                                                                                                                                                                                                                                                                                                                                                                                                                                                                                                                                                                                                                                                                                                                                                                                                                                                                                                                                                                                                                                                                                                                                                                                                | PROPOSED OPEN SPACE VS.               |
| Tract B- 570 acres                                                                                                                                                                                                                                                                                                                                                                                                                                                                                                                                                                                                                                                                                                                       | SPACES AHEAS OVERLAY.                                                                                                                                                                                                                                                                                                                                                                                                                                                                                                                                                                                                                                                                                                                                                                                                                                                                                                                                                                                                                                                                                                                                                                                                                                                                                                                                                                                                                                                                                                                                                                                                                                                                                                                                                                                                                                                                                                                                                                                                                                                                                                          | WALH LANDS                            |
| Subtetal 1,760 aeres                                                                                                                                                                                                                                                                                                                                                                                                                                                                                                                                                                                                                                                                                                                     | BROPOSED OPEN SPACE LIMITS BASED ON SLOPE ANALYSIS                                                                                                                                                                                                                                                                                                                                                                                                                                                                                                                                                                                                                                                                                                                                                                                                                                                                                                                                                                                                                                                                                                                                                                                                                                                                                                                                                                                                                                                                                                                                                                                                                                                                                                                                                                                                                                                                                                                                                                                                                                                                             | JANUARY 23, 2012                      |
| Total 8,667 acres                                                                                                                                                                                                                                                                                                                                                                                                                                                                                                                                                                                                                                                                                                                        |                                                                                                                                                                                                                                                                                                                                                                                                                                                                                                                                                                                                                                                                                                                                                                                                                                                                                                                                                                                                                                                                                                                                                                                                                                                                                                                                                                                                                                                                                                                                                                                                                                                                                                                                                                                                                                                                                                                                                                                                                                                                                                                                |                                       |
| the prime product of the second s |                                                                                                                                                                                                                                                                                                                                                                                                                                                                                                                                                                                                                                                                                                                                                                                                                                                                                                                                                                                                                                                                                                                                                                                                                                                                                                                                                                                                                                                                                                                                                                                                                                                                                                                                                                                                                                                                                                                                                                                                                                                                                                                                | Bohannan ≜ Huston                     |